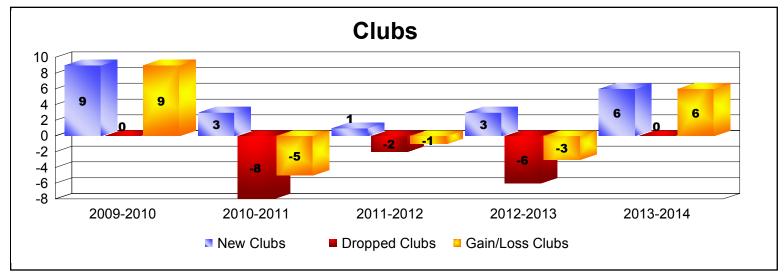

District 307 A1 As of June 2014 Cumulative

| Year      | New<br>Clubs | Dropped<br>Clubs | Gain/<br>Loss<br>Clubs | New<br>Members | Charter<br>Members | Reinstate<br>Members | Transfer<br>Members | Total<br>Member<br>Added | Total<br>Members<br>Dropped | Gain/<br>Loss<br>Members |
|-----------|--------------|------------------|------------------------|----------------|--------------------|----------------------|---------------------|--------------------------|-----------------------------|--------------------------|
| 2009-2010 | 9            | 0                | 9                      | 226            | 228                | 23                   | 44                  | 521                      | -535                        | -14                      |
| 2010-2011 | 3            | -8               | -5                     | 216            | 66                 | 15                   | 23                  | 320                      | -277                        | 43                       |
| 2011-2012 | 1            | -2               | -1                     | 217            | 20                 | 7                    | 8                   | 252                      | -233                        | 19                       |
| 2012-2013 | 3            | -6               | -3                     | 213            | 137                | 11                   | 8                   | 369                      | -296                        | 73                       |
| 2013-2014 | 6            | 0                | 6                      | 279            | 202                | 32                   | 4                   | 517                      | -311                        | 206                      |
| Average   | 4            | -3               | 1                      | 230            | 131                | 18                   | 17                  | 396                      | -330                        | 65                       |