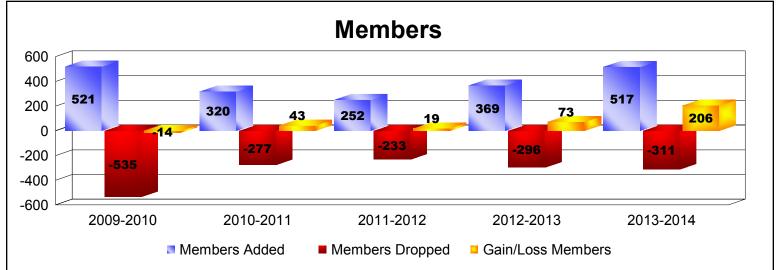

District 307 A1 As of June 2014 Cumulative

| Year      | New<br>Clubs | Dropped<br>Clubs | Gain/<br>Loss<br>Clubs | New<br>Members | Charter<br>Members | Reinstate<br>Members | Transfer<br>Members | Total<br>Member<br>Added | Total<br>Members<br>Dropped | Gain/<br>Loss<br>Members |
|-----------|--------------|------------------|------------------------|----------------|--------------------|----------------------|---------------------|--------------------------|-----------------------------|--------------------------|
| 2009-2010 | 9            | 0                | 9                      | 226            | 228                | 23                   | 44                  | 521                      | -535                        | -14                      |
| 2010-2011 | 3            | -8               | -5                     | 216            | 66                 | 15                   | 23                  | 320                      | -277                        | 43                       |
| 2011-2012 | 1            | -2               | -1                     | 217            | 20                 | 7                    | 8                   | 252                      | -233                        | 19                       |
| 2012-2013 | 3            | -6               | -3                     | 213            | 137                | 11                   | 8                   | 369                      | -296                        | 73                       |
| 2013-2014 | 6            | 0                | 6                      | 279            | 202                | 32                   | 4                   | 517                      | -311                        | 206                      |
| Average   | 4            | -3               | 1                      | 230            | 131                | 18                   | 17                  | 396                      | -330                        | 65                       |